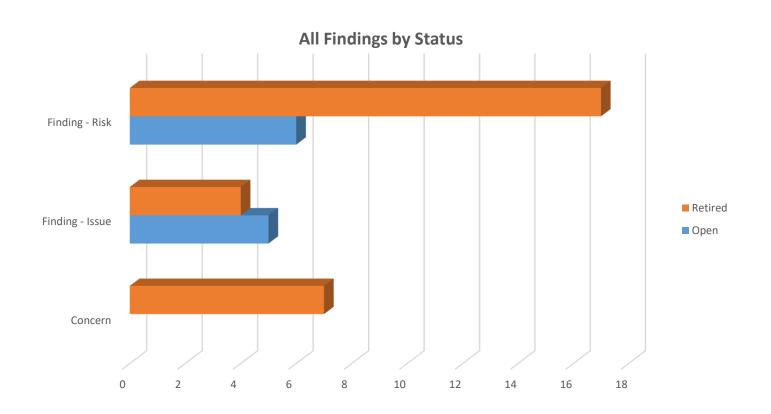

The following figure provides a breakdown of <u>all</u> IV&V findings (risks, issues, concerns) by status (open, retired).