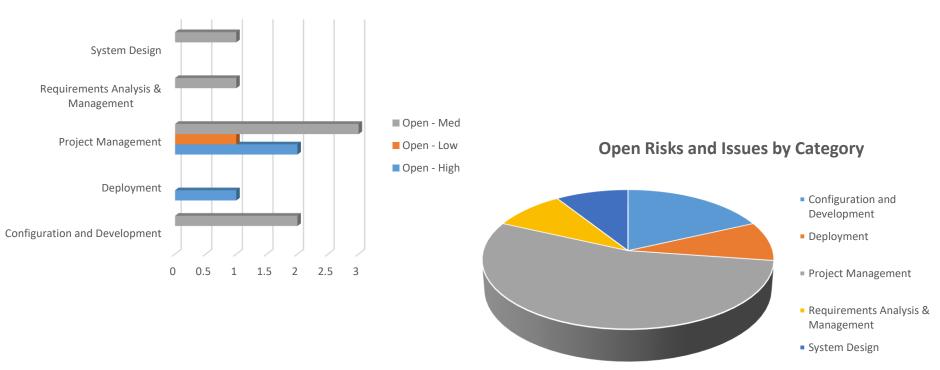

As of the November 2019 reporting period, PCG is tracking 11 open findings (6 risks and 5 issues) and has retired 28 findings and concerns. Of the 11 open findings, 6 are related to Project Management, 2 are related to Configuration and Development, and 1 each in System Design, Deployment, and Requirements Analysis & Management. IV&V did not open any new findings but retired 1 concern during the November reporting period. The following figures provide a breakdown of our open risks and issues by priority and category.