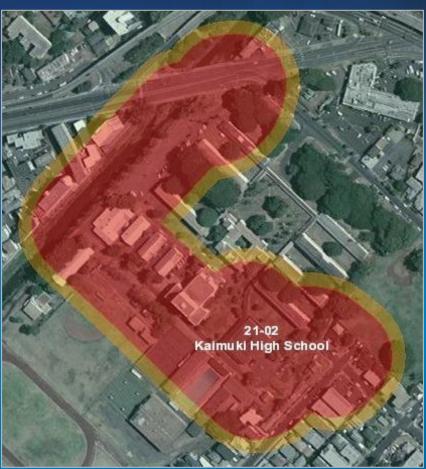

# **Electioneering Maps**

For example, here is an old style Electioneering Map for Precinct 21-02...

# **Electioneering Maps**