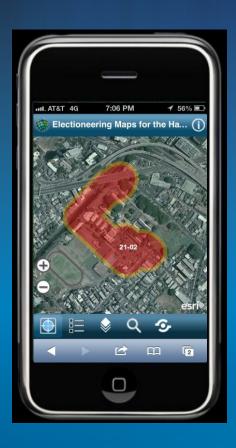

## **Electioneering Maps**

And it's available on smartphones and tablets so it can be used anywhere...