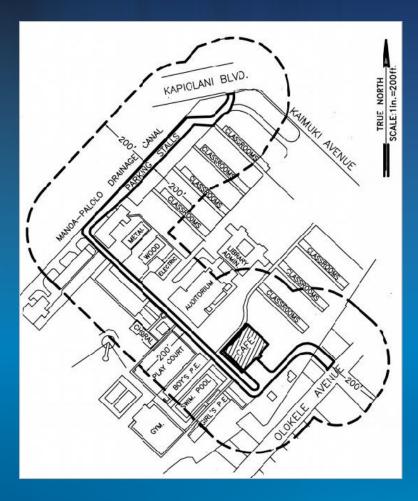

#### And here's the new style map...

# **Electioneering Maps**

Which one makes it easier to figure out if you're in or out?