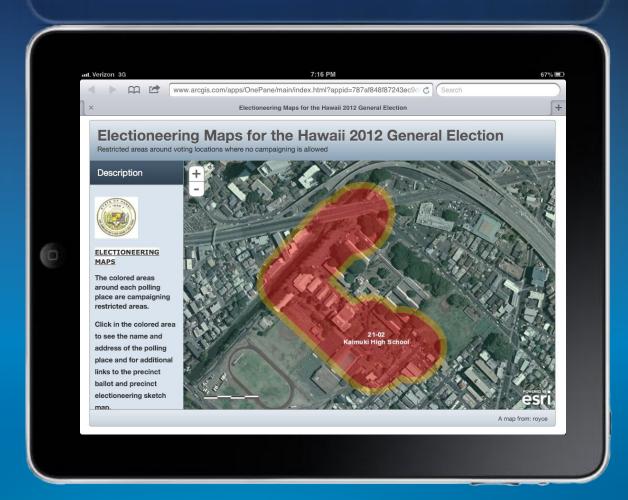

#### And here's the new style map...

# **Electioneering Maps**

Which one makes it easier to figure out if you're in or out?

## **Electioneering Maps**

And it's available on smartphones and tablets so it can be used anywhere...