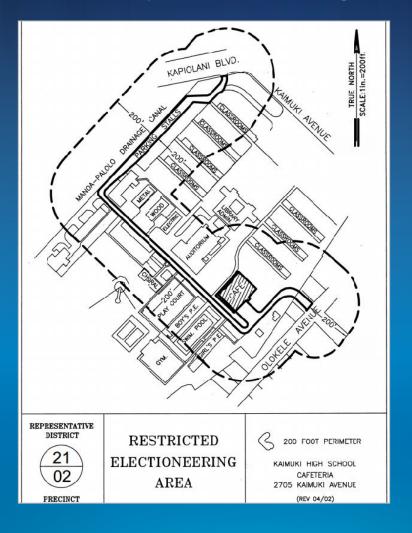

# **Electioneering Maps**

For example, here is an old style Electioneering Map for Precinct 21-02...

# **Electioneering Maps**