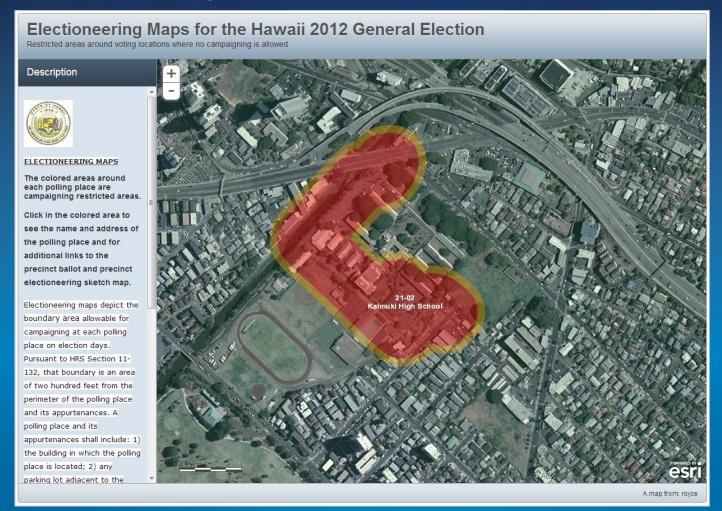

# **Electioneering Maps**

And now there's one map that covers the entire state...

## **Electioneering Maps**

And it's available on smartphones and tablets so it can be used anywhere...