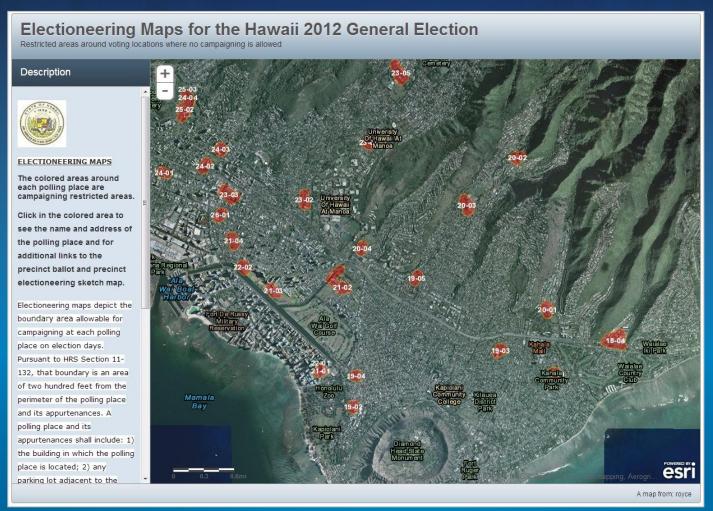

# **Electioneering Maps**

And now there's one map that covers the entire state...