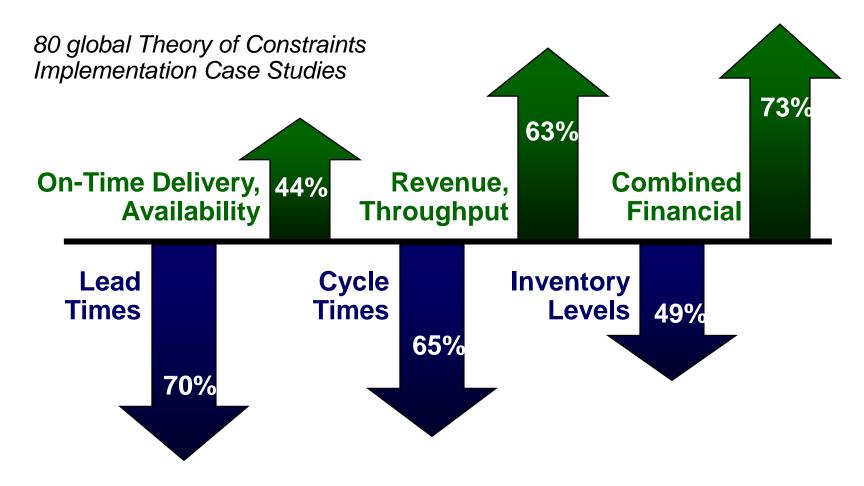

- Identify the constraint(s)
- Decide how to Squeeze the most out of the constraint(s)
- 3. Subordinate everything else to the above decisions
- 4. Elevate the constraint
- 5. Go back to Step 1

http://www.myviablevision.com

# http://www.myviablevision.com

Source: The World of Theory of Constraints, Vicky Mabin & Steven Balderstone, St. Lucie Press