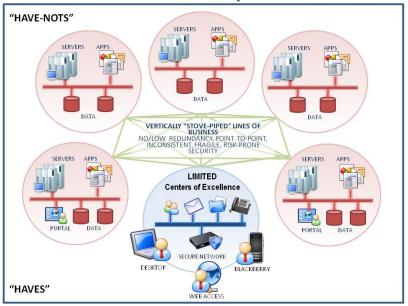

This is still under construction – but the notional approach is provided for discussion

- 18 Departments
- \$157.5 million IT/IRM budget
- 746 IT/IRM staff
- Over 700 applications
- More than 200 lines of business
- High duplication of effort
- Wide funding disparities
- Some focused areas of excellence

# Many disconnected silos of effort

**Current View of Operations** 

- Inefficient manual interfaces
- Minimal enterprise integration and sharing
- Narrowly-focused federally funded solutions
- Limited use of IT/IRM to enable mission service delivery
- Aging legacy systems conditions (20+ years old)
- Proliferation of any and every type of IT/IRM product and service
- Little business process coordination or information sharing across departments (and programs)

## A clear need for transformation!

- 1) No coordinating authority for managing information resources and technology across the State
- 2) Lack of cross-cutting business process reengineering (BPR)
- Deep cuts in resources and budget reductions in the State over the past decade