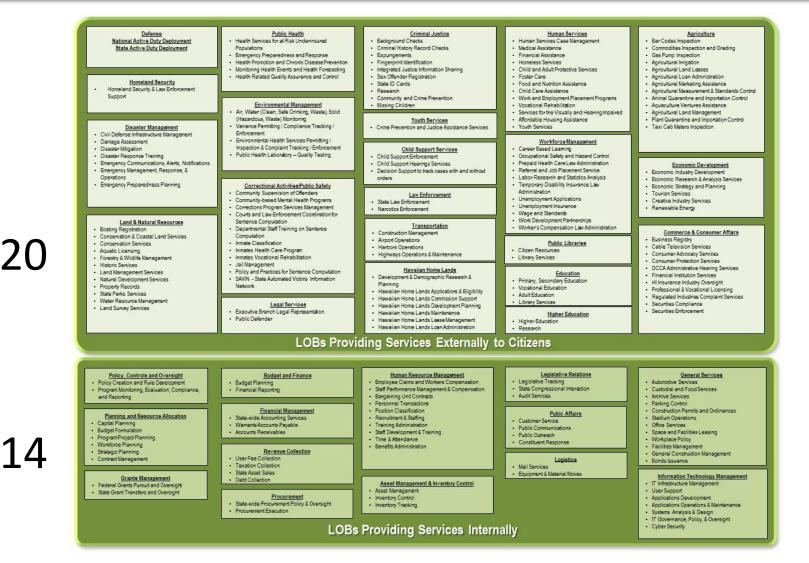

#### State of Hawaii's Lines of Business

#### 34+2=36 LOBs and 204 Business Functions/Services