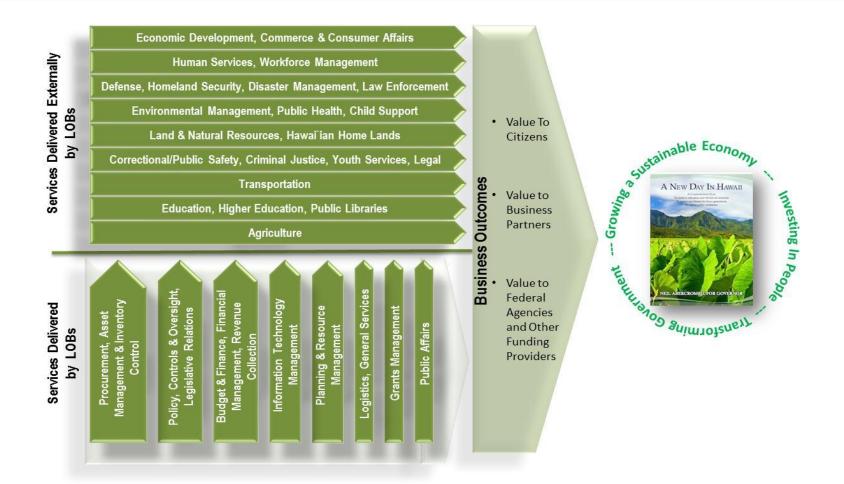

#### Value Chain for State of Hawaii

We will be thinking not in terms of organization (Departments) but in *Lines of Business,* areas where we deliver value to the people of Hawaii